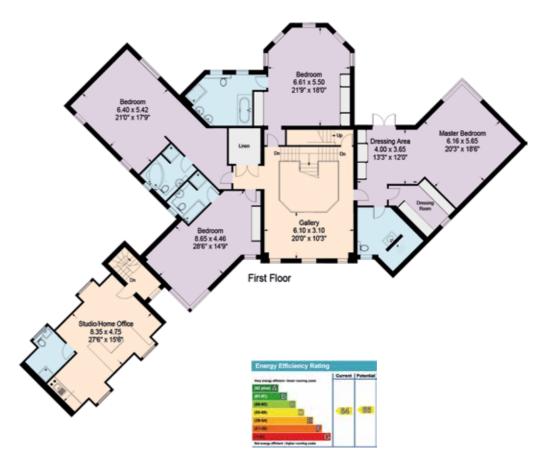

## Award Winning Wentworth Mansion

Impressive double height reception hall
Drawing room • Dining room • Sitting room
Study • Family room • Kitchen / breakfast room
Utility room • Garden room
Indoor swimming pool • Gym • Changing room

Master bedroom suite with dressing room, bathroom and balcony 4 further bedroom suites

3 Car Garage • Studio flat / home office

Approximate total gross internal area 961 sq m / (10,344 sq ft)

Set in approximately 0.88 acres (0.36 hectares)

### **TENURE**

Freehold

FOR ILLUSTRATIVE PURPOSES ONLY NOT TO SCALE

This plan is a reproduction of existing drawings and is for guidance only. It must not be relied upon as a statement of fact.