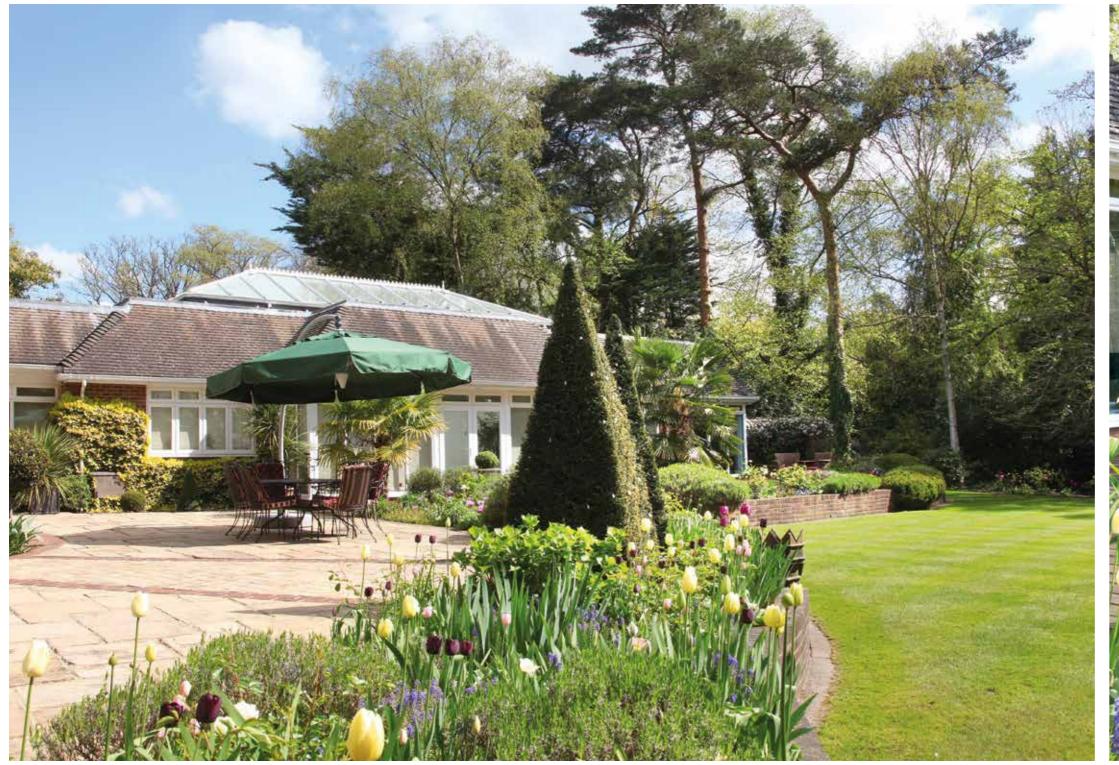

## Award Winning Wentworth Mansion

Impressive double height reception hall
Drawing room • Dining room • Sitting room
Study • Family room • Kitchen / breakfast room
Utility room • Garden room
Indoor swimming pool • Gym • Changing room

Master bedroom suite with dressing room, bathroom and balcony 4 further bedroom suites

3 Car Garage • Studio flat / home office

Approximate total gross internal area 961 sq m / (10,344 sq ft)

Set in approximately 0.88 acres (0.36 hectares)