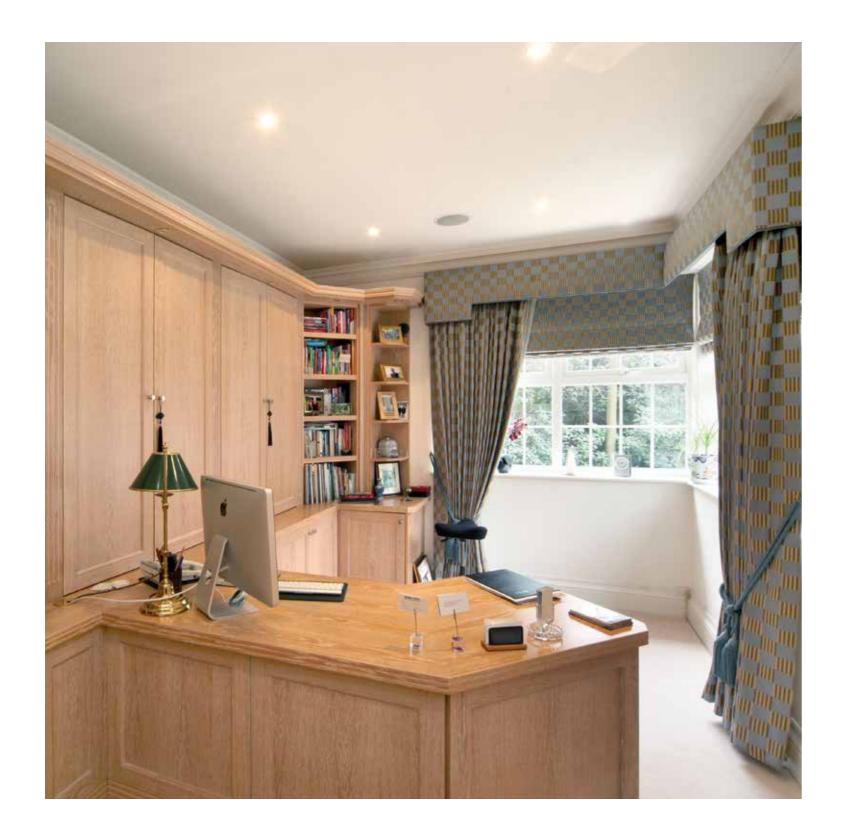

## Award Winning Wentworth Mansion

Impressive double height reception hall
Drawing room • Dining room • Sitting room
Study • Family room • Kitchen / breakfast room
Utility room • Garden room
Indoor swimming pool • Gym • Changing room

Master bedroom suite with dressing room, bathroom and balcony 4 further bedroom suites

3 Car Garage • Studio flat / home office

Approximate total gross internal area 961 sq m / (10,344 sq ft)

Set in approximately 0.88 acres (0.36 hectares)