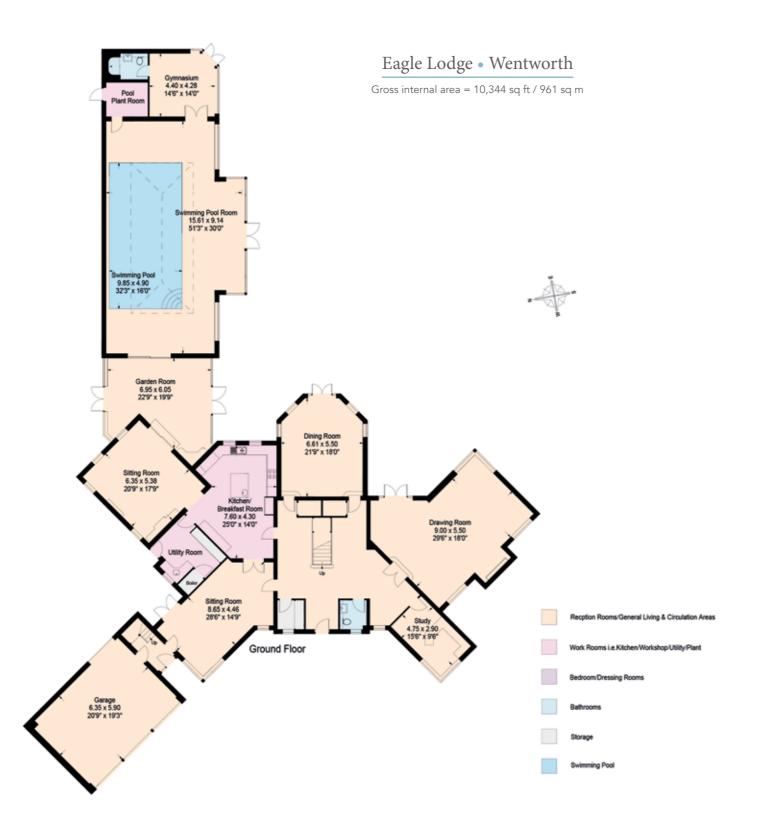

## Award Winning Wentworth Mansion

Impressive double height reception hall
Drawing room • Dining room • Sitting room
Study • Family room • Kitchen / breakfast room
Utility room • Garden room
Indoor swimming pool • Gym • Changing room

Master bedroom suite with dressing room, bathroom and balcony 4 further bedroom suites

3 Car Garage • Studio flat / home office

Approximate total gross internal area 961 sq m / (10,344 sq ft)

Set in approximately 0.88 acres (0.36 hectares)

### **TENURE**

Freehold

FOR ILLUSTRATIVE PURPOSES ONLY NOT TO SCALE

This plan is a reproduction of existing drawings and is for guidance only. It must not be relied upon as a statement of fact.