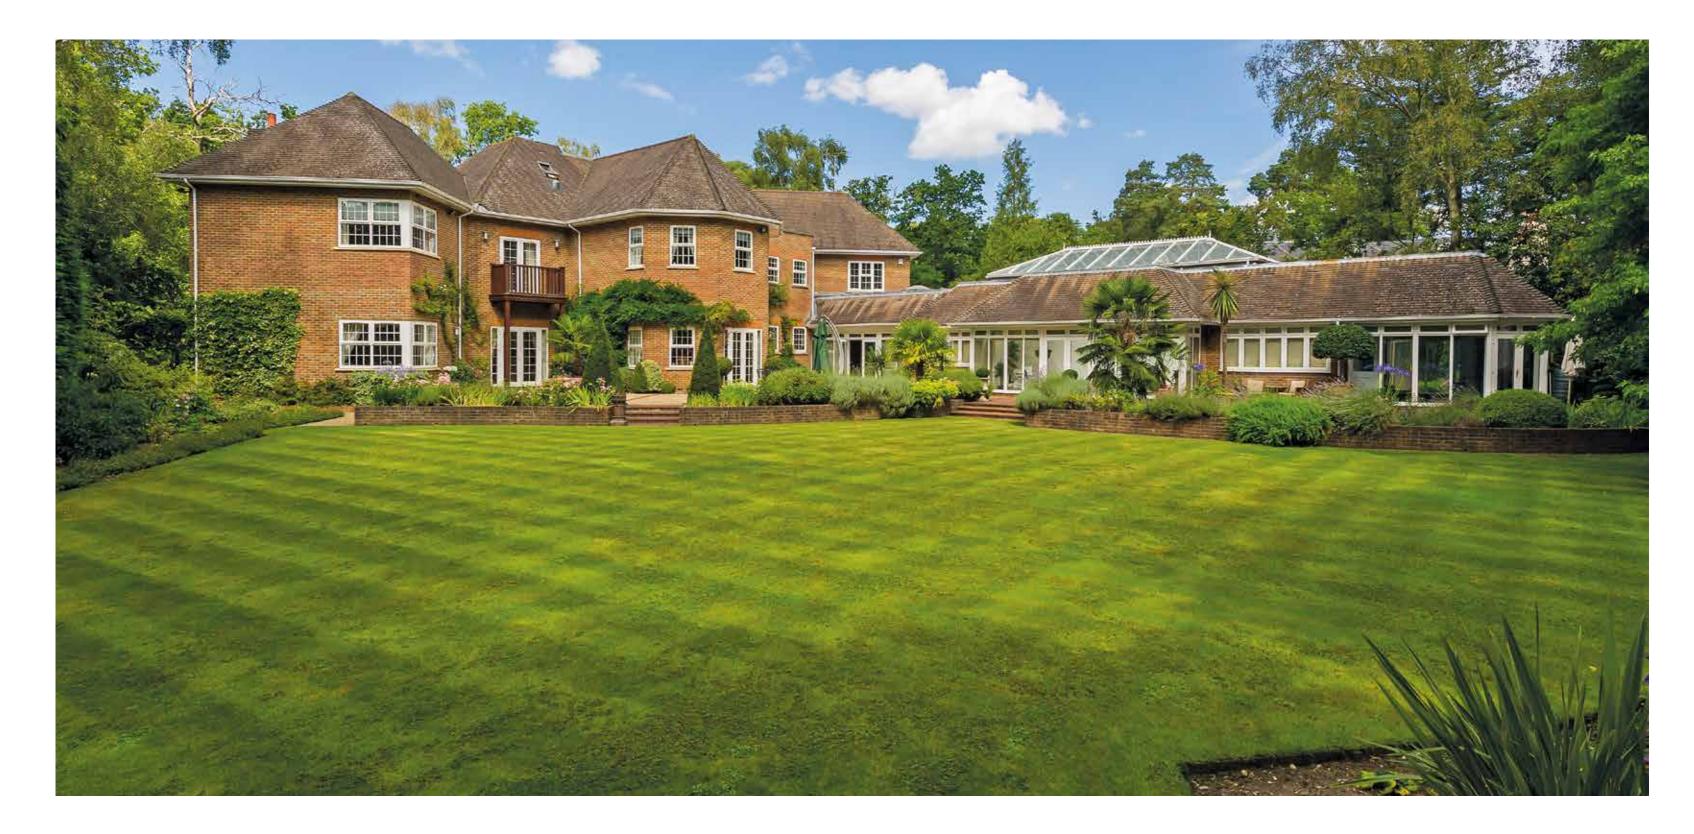

## Award Winning Wentworth Mansion

Impressive double height reception hall
Drawing room • Dining room • Sitting room
Study • Family room • Kitchen / breakfast room
Utility room • Garden room
Indoor swimming pool • Gym • Changing room

Master bedroom suite with dressing room, bathroom and balcony 4 further bedroom suites

3 Car Garage • Studio flat / home office

Approximate total gross internal area 961 sq m / (10,344 sq ft)

Set in approximately 0.88 acres (0.36 hectares)

#### LOCATION

Eagle Lodge is located on Wellington Avenue on the world famous Wentworth Estate. The tranquil Wentworth Estate is probably the best country address within close proximity to London. Favoured by some of the world's most influential families as a place to relax and unwind, within 21 miles from central London and 7.5 miles to London Heathrow (Terminal 5).