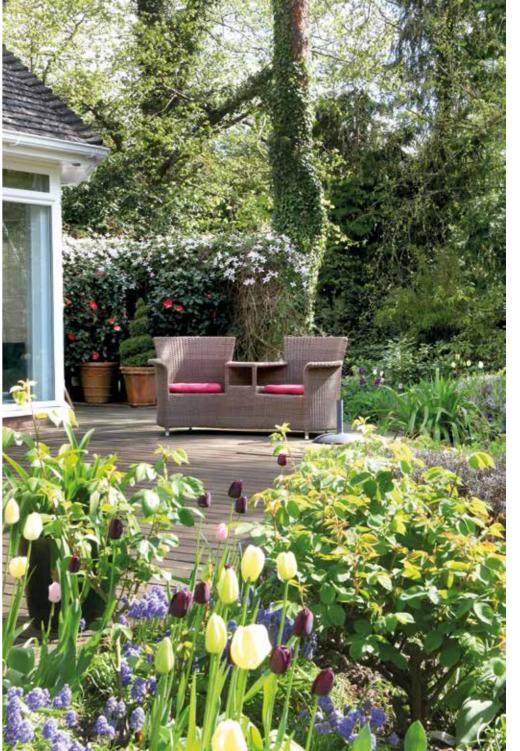

## Award Winning Wentworth Mansion

Impressive double height reception hall
Drawing room • Dining room • Sitting room
Study • Family room • Kitchen / breakfast room
Utility room • Garden room
Indoor swimming pool • Gym • Changing room

Master bedroom suite with dressing room, bathroom and balcony 4 further bedroom suites

3 Car Garage • Studio flat / home office

Approximate total gross internal area 961 sq m / (10,344 sq ft)

Set in approximately 0.88 acres (0.36 hectares)