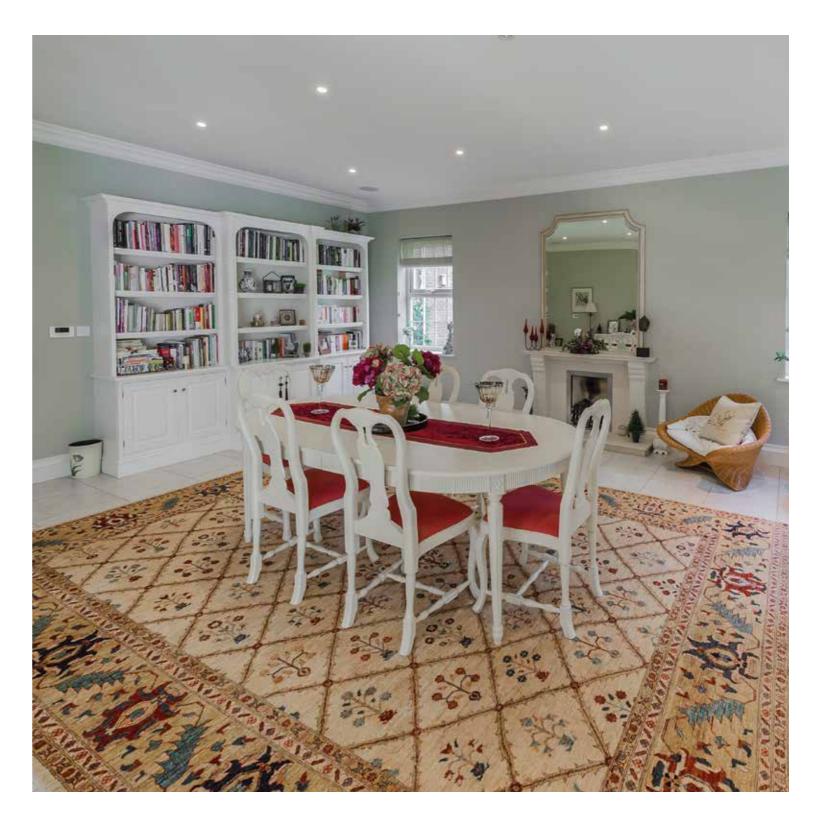

## Award Winning Wentworth Mansion

Impressive double height reception hall
Drawing room • Dining room • Sitting room
Study • Family room • Kitchen / breakfast room
Utility room • Garden room
Indoor swimming pool • Gym • Changing room

Master bedroom suite with dressing room, bathroom and balcony 4 further bedroom suites

3 Car Garage • Studio flat / home office

Approximate total gross internal area 961 sq m / (10,344 sq ft)

Set in approximately 0.88 acres (0.36 hectares)