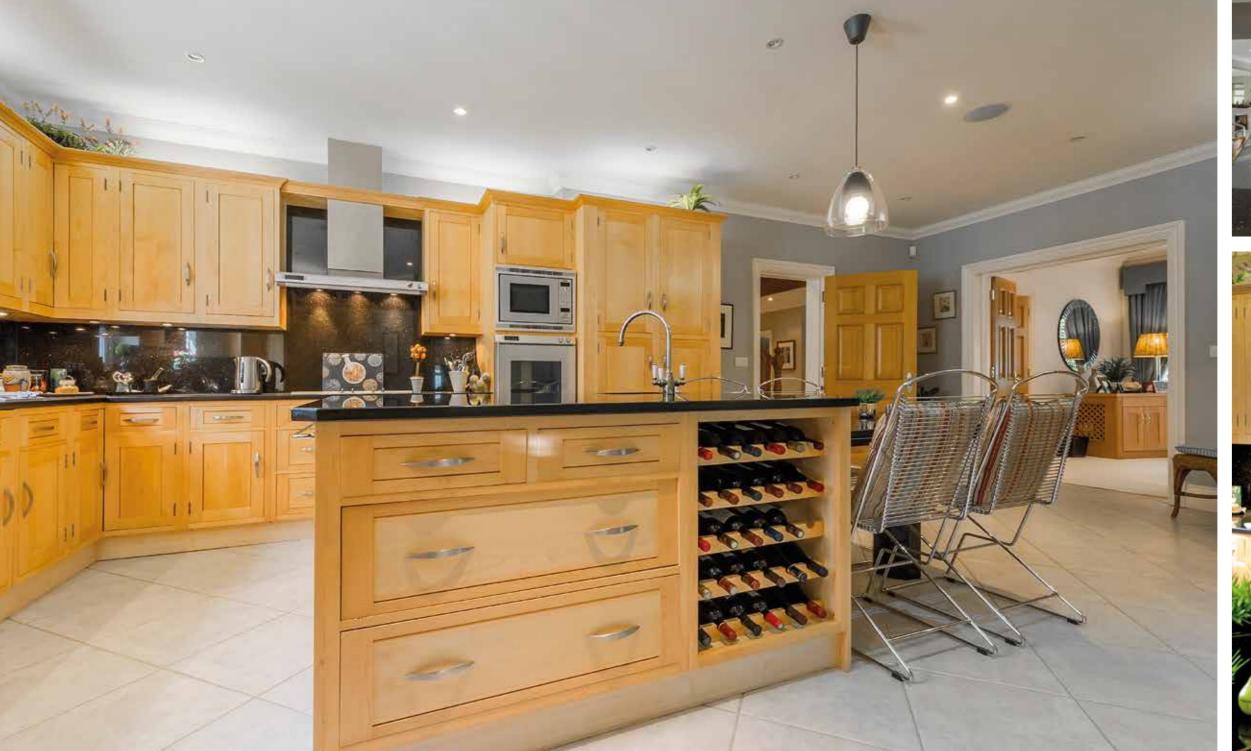

## Award Winning Wentworth Mansion

Impressive double height reception hall
Drawing room • Dining room • Sitting room
Study • Family room • Kitchen / breakfast room
Utility room • Garden room
Indoor swimming pool • Gym • Changing room