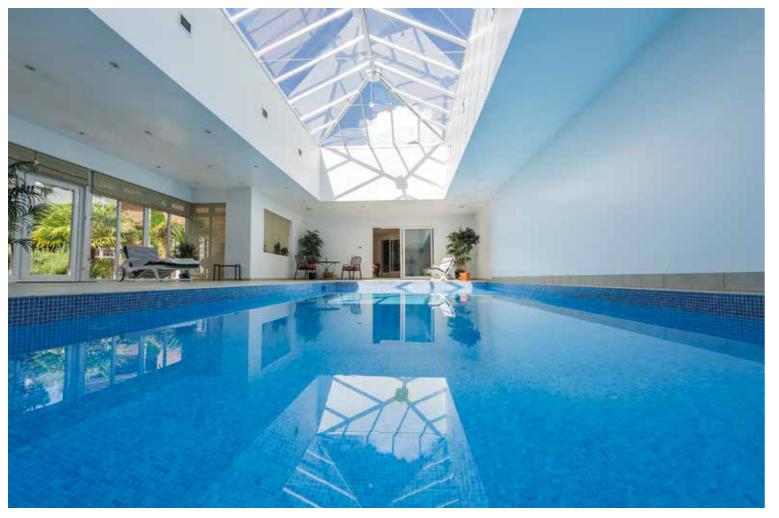

## Award Winning Wentworth Mansion

Impressive double height reception hall
Drawing room • Dining room • Sitting room
Study • Family room • Kitchen / breakfast room
Utility room • Garden room
Indoor swimming pool • Gym • Changing room