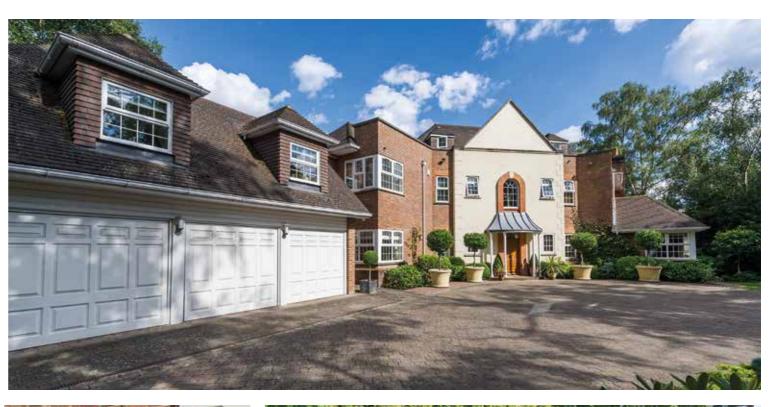

## Award Winning Wentworth Mansion

Impressive double height reception hall
Drawing room • Dining room • Sitting room
Study • Family room • Kitchen / breakfast room
Utility room • Garden room
Indoor swimming pool • Gym • Changing room

Master bedroom suite with dressing room, bathroom and balcony 4 further bedroom suites

3 Car Garage • Studio flat / home office

Approximate total gross internal area 961 sq m / (10,344 sq ft)

Set in approximately 0.88 acres (0.36 hectares)