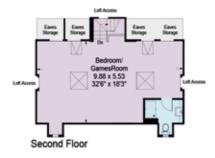

## Award Winning Wentworth Mansion

Impressive double height reception hall
Drawing room • Dining room • Sitting room
Study • Family room • Kitchen / breakfast room
Utility room • Garden room
Indoor swimming pool • Gym • Changing room

Master bedroom suite with dressing room, bathroom and balcony 4 further bedroom suites

3 Car Garage • Studio flat / home office

Approximate total gross internal area 961 sq m / (10,344 sq ft)

Set in approximately 0.88 acres (0.36 hectares)

### **TENURE**

Freehold

FOR ILLUSTRATIVE PURPOSES ONLY NOT TO SCALE

This plan is a reproduction of existing drawings and is for guidance only. It must not be relied upon as a statement of fact.